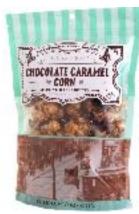

- Rob and Genalle Day

Re-closable Bag!

HAND MADE-FROM SCRATCH-WITH LOVE

**Chocolate Caramel** Corn 10oz. GF Fresh caramel corn drizzled with generous amounts of creamy milk chocolate goodness.

**Peanut Butter Cup** 6oz. GF Freshly popped kettle, real creamy peanut butter, light drizzle of milk chocolate.