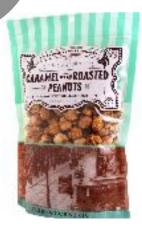

Caramel with Roasted Peanuts 9oz.GF Heaps of roasted peanuts mixed into fresh, allnatural, buttery caramel corn.

Our corn is locally sourced from Lancaster

County, PA!

Caramel Corn 9oz. GF Freshly popped kernels, brown butter coated. cooled to the perfect temperature to create the perfect crunch.