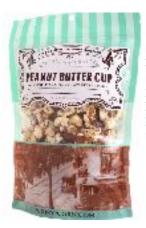

- Rob and Genalle Day

Re-closable Bag!

HAND MADE-FROM SCRATCH-WITH LOVE

**Chocolate Caramel** Corn 10oz. GF Fresh caramel corn drizzled with generous amounts of creamy milk chocolate goodness.

**Peanut Butter Cup** 6oz. GF Freshly popped kettle, real creamy peanut butter, light drizzle of milk chocolate.