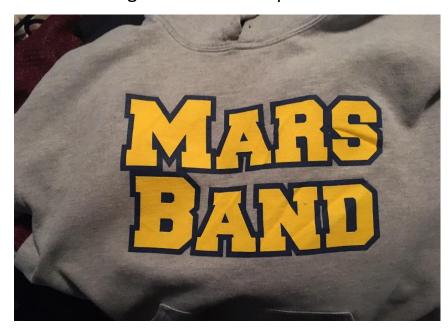

## Mars Band Block Logo Hoodie or Long Sleeve T-Shirt

This is a similar design as the previous classic but not identical!

(HOODIE WILL BE IN GREY, LONG SLEEVE T-SHIRT WILL BE BLUE)

| Name/Email/Phone #     |                           |     |            |                      |
|------------------------|---------------------------|-----|------------|----------------------|
|                        |                           |     |            |                      |
|                        |                           | QTY | Price Each | <b>Total Payment</b> |
| *Price                 | 23 Hoodie (grey)          |     | x \$ 23.00 |                      |
| (Specify Hoodie Sizes) |                           |     |            |                      |
| *Price                 | 20 Long Sleeve T (blue)   |     | x \$ 20.00 |                      |
| (Specify Lo            | ong Sleeve T-Shirt Sizes) |     |            |                      |