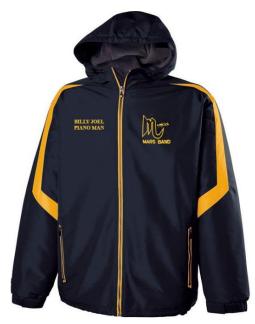

## **Mars Band Jacket Order Form**

This is a MicroFleece lined jacket suitable for cold weather!

| Name/Email/Phone | 3 #                                                |
|------------------|----------------------------------------------------|
| Qty              |                                                    |
| Size (s)         | List size for each jacket (SM - 4XL)               |
|                  | lization (name/instrument/title, etc.) if desired: |
| *** IF FOR       | A STUDENT, WE RECOMMEND 1ST NAME ONLY ***          |
| 1st line:        | 2nd line:                                          |
| * A II 1 s       | ackets will have the Pand logo embroidered in gold |

\*Logo and personalization (if desired) will be embroidered.

Without Personalization

With Personalization