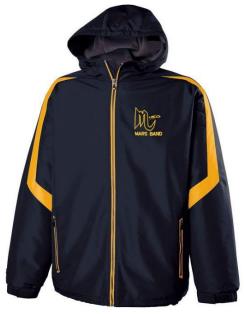

## **Mars Band Jacket Order Form**

This is a MicroFleece lined jacket suitable for cold weather!

| Name/Email/Phone | 3 #                                                |
|------------------|----------------------------------------------------|
| Qty              |                                                    |
| Size (s)         | List size for each jacket (SM - 4XL)               |
|                  | lization (name/instrument/title, etc.) if desired: |
| *** IF FOR       | A STUDENT, WE RECOMMEND 1ST NAME ONLY ***          |
| 1st line:        | 2nd line:                                          |
| * A II 1 s       | ackets will have the Pand logo embroidered in gold |

\*All Jackets will have the Band logo embroidered in gold.

> Please return Order Form and Payment to the Band Box or to Treasurer@marsband.com

If paying by check, please make check payable to: MARS BAND BOOSTERS

\*Logo and personalization (if desired) will be embroidered.

Without Personalization

With Personalization