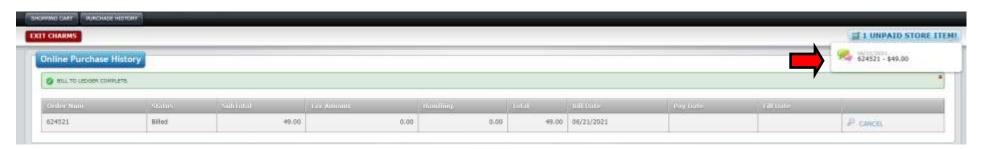

If you choose "Bill and Print", you will be asked to agree to pay the amount in your cart and the below screen will display. Note the "unpaid store item" notice. Click on the notice to view and print your invoice.