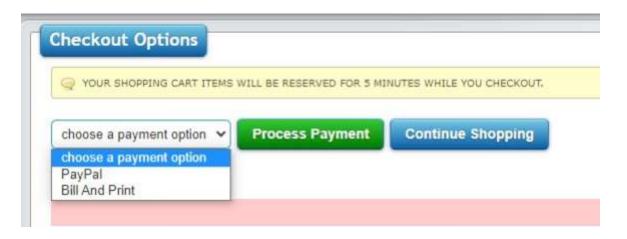

Whenever you have completed your order, click on the green "checkout" button. At this point, you can choose to pay via PayPal or via "Bill and Print".

If you choose PayPal, you will click on "process payment" and then proceed through the PayPal payment process.

If you choose "Bill and Print", you will be asked to agree to pay the amount in your cart and the below screen will display. Note the "unpaid store item" notice. Click on the notice to view and print your invoice.

\*\*\*If you are only ordering the student shirts, please use the "Bill and Print" option. You will NOT owe any money. \*\*\*