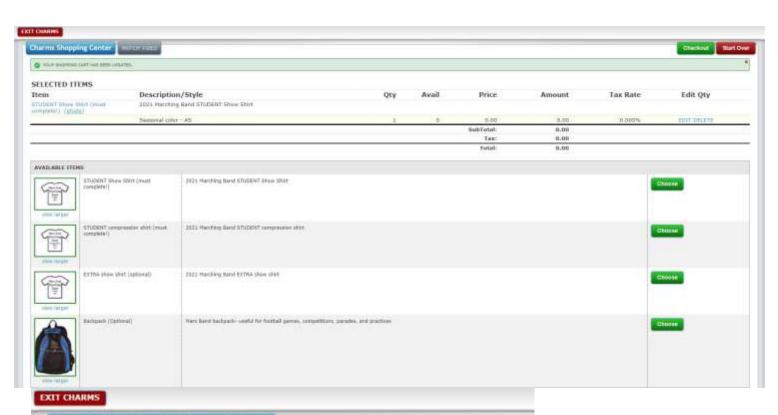

Once you have entered Charms, click on the "online store" icon.

Student show shirt and student compression shirt MUST be completed by everyone! The cost of these is \$0 and no payment will be due.

Extra show shirts are for family members who would like to show support of the band while at functions. S-XL cost \$15 a piece and XXL-XXXL cost \$17 a piece. You will have the option to pay via check or via PayPal whenever you check out.

Backpacks are mandatory for new students. Returning students may purchase a replacement, if needed. The cost is \$17.

Begin the ordering process by clicking on a green "choose" button.

## Shopping Cart Item: STUDENT Show Shirt (must complete!)

Click on the size desired and then click on "seasonal color". This will automatically take you to the next screen.

#### Shopping Cart Item: STUDENT Show Shirt (must complete!)

For the student shirts, the quantity will be "1" and the price will be \$0.00. You cannot order more than one student shirt.

For the extra shirts, you can adjust the quantity to reflect the number of a particular size that you would like to order.

Click "update cart" to add the item to your cart and you will be returned to the main store screen.

As you order shirts, the cart will be displayed above the store listings. Please remember that you MUST complete an order for both student shirts. Keep in might that a compression shirt might fit differently than a normal t-shirt.