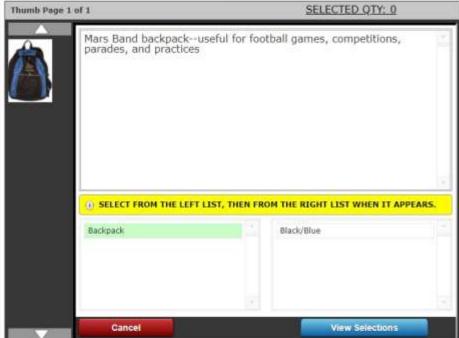

To order a backpack, click on "backpack" and then "black/blue".

This will automatically take you to a quantity selection screen where you can update the quantity if you would like more than one, and then add to cart.