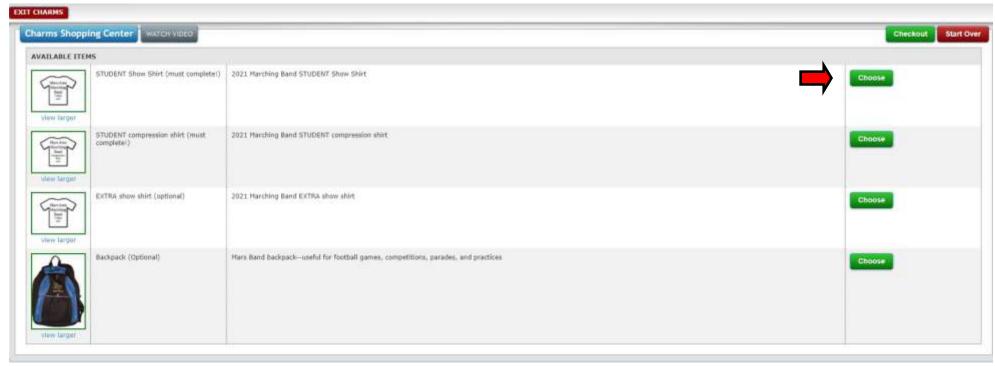

Backpacks are mandatory for new students. Returning students may purchase a replacement, if needed. The cost is \$17.

Begin the ordering process by clicking on a green "choose" button.

To order a backpack, click on "backpack" and then "black/blue".

This will automatically take you to a quantity selection screen where you can update the quantity if you would like more than one, and then add to cart.