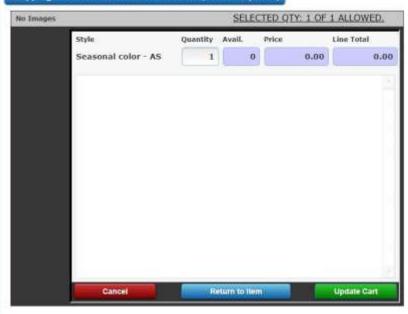

#### Shopping Cart Item: STUDENT Show Shirt (must complete!)

For the student shirts, the quantity will be "1" and the price will be \$0.00. You cannot order more than one student shirt.

For the extra shirts, you can adjust the quantity to reflect the number of a particular size that you would like to order.

Click "update cart" to add the item to your cart and you will be returned to the main store screen.

As you order shirts, the cart will be displayed above the store listings. Please remember that you MUST complete an order for both student shirts. Keep in might that a compression shirt might fit differently than a normal t-shirt.