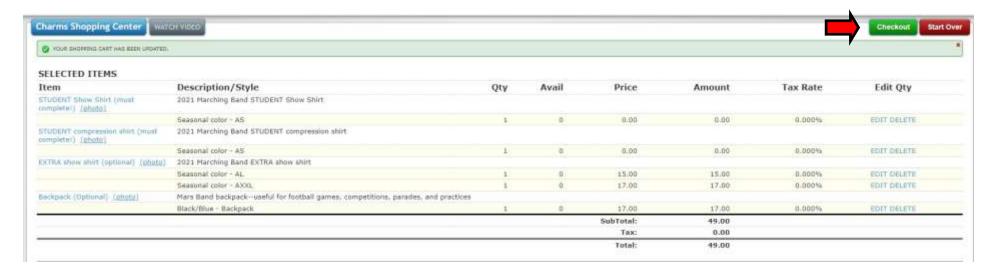

Click "update cart" to add the item to your cart and you will be returned to the main store screen.

As you order shirts, the cart will be displayed above the store listings. Please remember that you MUST complete an order for both student shirts. Keep in might that a compression shirt might fit differently than a normal t-shirt.

Whenever you have completed your order, click on the green "checkout" button. At this point, you can choose to pay via PayPal or via "Bill and Print".

If you choose PayPal, you will click on "process payment" and then proceed through the PayPal payment process.

### SELECTED ITEMS

| Item                                       | Description/Style                     | Qty    | #Delivered       | Price     | Amount      | Tax    |
|--------------------------------------------|---------------------------------------|--------|------------------|-----------|-------------|--------|
| STUDENT Show Shirt (must complete!)        | 2021 Marching Band STUDE              | NT Sho | ow Shirt         |           |             |        |
|                                            | Seasonal color - AS                   | 1      | 0                | 0.00      | 0.00        | 0.000% |
| STUDENT compression shirt (must complete!) | 2021 Marching Band STUDE              | NT con | npression shirt  |           |             |        |
|                                            | Seasonal color - AS                   | 1      | 0                | 0.00      | 0.00        | 0.000% |
| EXTRA show shirt (optional)                | 2021 Marching Band EXTRA              | show:  | shirt            |           |             |        |
|                                            | Seasonal color - AL                   | 1      | 0                | 15.00     | 15.00       | 0.000% |
|                                            | Seasonal color - AXXL                 | 1      | .0               | 17.00     | 17.00       | 0.000% |
| Backpack (Optional)                        | Mars Band backpackuseful<br>practices | for fo | otball games, co | mpetition | s, parades, | and    |
|                                            | Black/Blue - Backpack                 | 1      | 0                | 17.00     | 17.00       | 0.000% |
|                                            |                                       |        | St               | ıbTotal:  | 49.00       |        |
|                                            |                                       |        |                  | Tax:      | 0.00        |        |
|                                            |                                       |        |                  | Total:    | 49.00       |        |