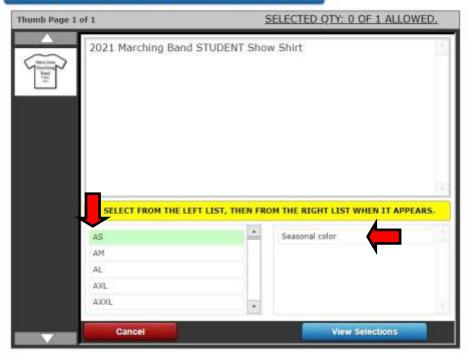

## Shopping Cart Item: STUDENT Show Shirt (must complete!)

Click on the size desired and then click on "seasonal color". This will automatically take you to the next screen.