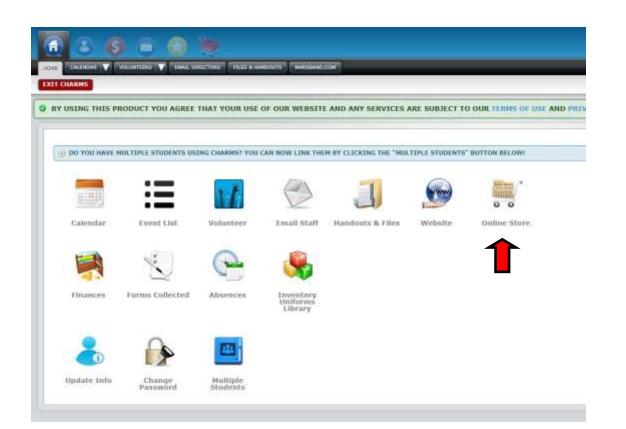

Once you have entered Charms, click on the "online store" icon.

Student show shirt and student compression shirt MUST be completed by everyone! The cost of these is \$0 and no payment will be due.

Extra show shirts are for family members who would like to show support of the band while at functions. S-XL cost \$15 a piece and XXL-XXXL cost \$17 a piece. You will have the option to pay via check or via PayPal whenever you check out.